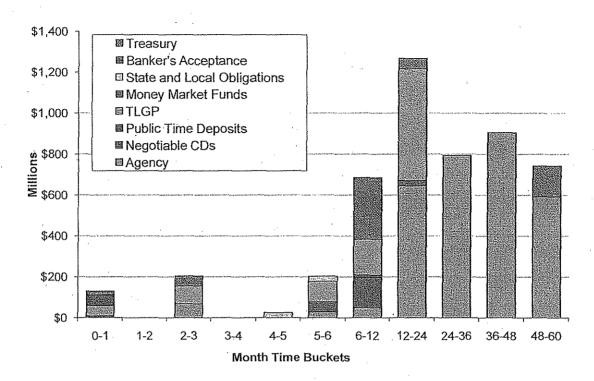

| \$75,000,000                        | Yes            |
| LAIF                                      | 46                    |            | _                       | -            | \$50,000,000                        | Yes            |
| Money Market Funds                        | 2,281                 | 2,281      | 2,281                   | 0.05%        | 100%                                | Yes            |

|       | ·····         |              |              |          |       |
|-------|---------------|--------------|--------------|----------|-------|
| TOTAL | \$4,984,302   | \$4,961,826  | \$4,979,006  | 100.00%  | - Yes |
|       | 4 1,500 1,000 | ¥ 1,7 02,020 | ¥1,527,2,000 | 200,00,0 |       |

Amounts are reported in 000's

### **Pooled Fund Maturities to Maturity Date**



#### **Asset Allocation Five Year History**





#### Par Value of All Funds



**Trailing 12 Month Key Interest Rates** 



| Assets (000's)                 | Current Par  | Current Book | Market       | MKT/Book | Unrealized<br>Gain/Loss | Current<br>Yield |
|--------------------------------|--------------|--------------|--------------|----------|-------------------------|------------------|
| TREASURY BILLS                 | 68,000.00    | 67,780.82    | 67,984.38    | 100.30%  | 22.48                   | 0,37%            |
| TREASURY NOTES                 | 500,000.00   | 499,628.61   | 498,150.01   | 99.70%   | -1,374.72               | 1.07%            |
| TLGP-Temp Liquid Guar Prog     | 906,000.00   | 918,628.55   | 922,219.88   | 100,39%  | 3,591.33                | 1.49%