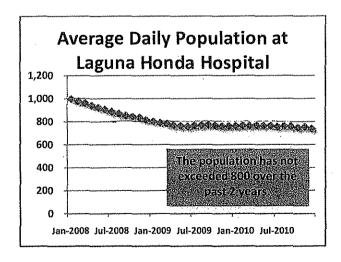

#### Measure Highlight:

San Francisco affirmed its reputation for health care innovation in December 2010 with the opening of the Department of Public Health's new Laguna Honda Hospital and Rehabilitation Center<sup>3</sup>, a technologically sophisticated and holistically planned skilled nursing facility serving over 700 seniors and adults with disabilities.

California's first green-certified hospital, the new Laguna Honda emphasizes the therapeutic benefits of the natural environment on the hospital's 62-acre campus and presents a new public health model for long term care and rehabilitation. The hospital combines the individualized care of 13 specialized nursing programs, each serving 60 residents, with the efficiencies of a single, integrated organization. The department's focus on community care allowed the population at Laguna Honda to hover around 760 over the past two years.