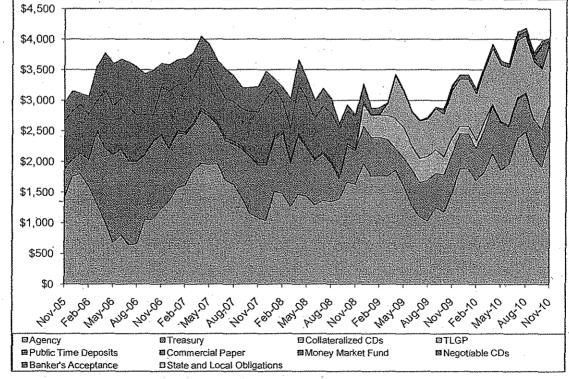

|
| LAIF                                      | 46                    |            | _                       | -            | \$50,000,000                        | Yes            |
| Money Market Funds                        | 2,281                 | 2,281      | 2,281                   | 0.05%        | 100%                                | Yes            |

|       | ·····         |              |              |          |       |
|-------|---------------|--------------|--------------|----------|-------|
| TOTAL | \$4,984,302   | \$4,961,826  | \$4,979,006  | 100.00%  | - Yes |
|       | 4 1,500 1,000 | ¥ 1,7 02,020 | ¥1,527,2,000 | 200,00,0 |       |

Amounts are reported in 000's

### **Pooled Fund Maturities to Maturity Date**



#### **Asset Allocation Five Year History**





#### Par Value of All Funds



**Trailing 12 Month Key Interest Rates** 



| Assets (000's)                 | Current Par  | Current Book | Market       | MKT/Book | Unrealized<br>Gain/Loss | Current<br>Yield |
|--------------------------------|--------------|--------------|--------------|----------|-------------------------|------------------|
| TREASURY BILLS                 | 68,000.00    | 67,780.82    | 67,984.38    | 100.30%  | 22.48                   | 0,37%            |
| TREASURY NOTES                 | 500,000.00   | 499,628.61   | 498,150.01   | 99.70%   | -1,374.72               | 1.07%            |
| TLGP-Temp Liquid Guar Prog     | 906,000.00   | 918,628.55   | 922,219.88   | 100,39%  | 3,591.33                | 1.49%            |
| TLGP FL-Temp Liquid Guar Prog  | 50,000.