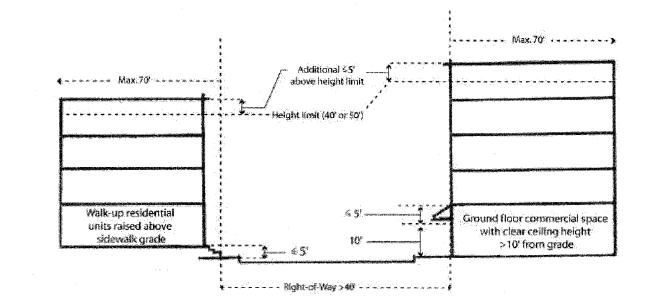

(a) **Intent.** In order to encourage generous ground floor ceiling heights for commercial and other active uses, encourage additional light and air into ground floor spaces, allow for walk-up ground floor residential uses to be raised slightly from sidewalk level for privacy and

Supervisor Mar BOARD OF SUPERVISORS

Page 3 7/19/2011 n:\land\as2011\1100346\00713767.doc usability of front stoops, and create better building frontage on the public street, up to an additional 5' of height is allowed along major streets in NCT districts, or in specific NC-3, NC-2, or NC-1 districts listed below, for buildings that feature either higher ground floor ceilings for non-residential uses or ground floor residential units (that have direct walk-up access from the sidewalk) raised up from sidewalk level.

(b) **Applicability.** The special height exception described in this section shall only apply to projects that meet all of the following criteria:

(1) project is located in a 40-X or 50-X Height and Bulk District as designated on the Zoning Map;

(2) project is located:

(A) in an NCT district as designated on the Zoning Map;

(B) in the Upper Market Street NCD;

(C) in on a NC-2 or NC-3 designated parcel fronting Mission Street, from Silver

Avenue to the Daly City border; or

(D) on a NC-3 designated parcel fronting on Geary Boulevard from Scott Street to 28th Avenue; or

(E) on a NC-1 designated parcel with a commercial use on the ground floor within the boundaries of Sargent Street to Orizaba Avenue to Lobos Street to Plymouth Avenue to Farallones Street to San Jose Avenue to Alemany Boulevard to 19th Avenue to Randolph Street to Monticello Street and back to Sargent Street.

(3) project features ground floor commercial space or other active use as defined by Section 145.1(b)(2) with clear ceiling heights in excess of ten feet from sidewalk grade, or in the case of residential uses, such walk-up residential units are raised up from sidewalk level;

(4) said ground floor commercial space, active use, or walk-up residential use is primarily oriented along a right-of-way wider than 40 feet;

Supervisor Mar BOARD OF SUPERVISORS

Page 4 7/19/2011 n:\land\as2011\1100346\00713767.doc

1.

(5) said ground floor commercial space or active use occupies at least 50% of the project's ground floor area; and

(6) except for projects located in NCT districts, the project sponsor has conclusively demonstrated that the additional 5' increment allowed through Section 263.20 would not add new shadow to any public open spaces.

(c) One additional foot of height, up to a total of five feet, shall be permitted above the designated height limit for each additional foot of ground floor clear ceiling height in excess of 10 feet from sidewalk grade, or in the case of residential units, for each foot the unit is raised above sidewalk grade.