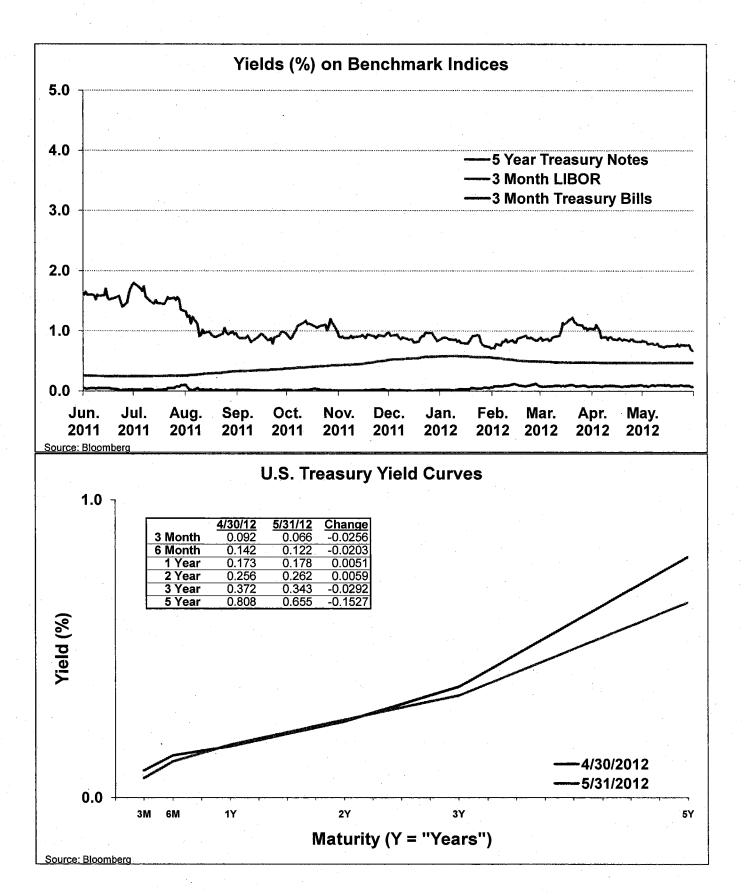

CCSF Pooled Fund Investment Earnings Statistics \*

|                       | ,,,,,,,,,,,,,,,,,,,,,,,,,,,,,,,,,,,,,,, | Current Month |            | Prior Month |
|-----------------------|-----------------------------------------|---------------|------------|-------------|
| (in \$ million)       | Fiscal YTD                              | May 2012      | Fiscal YTD | April 2012  |
| Average Daily Balance | \$ 4,469                                | \$ 5,164      | \$ 4,398   | \$ 4,898    |
| Net Earnings          | 54.90                                   | 7.53          | 47.37      | 5.17        |
| Earned Income Yield   | 1.33%                                   | 1.72%         | 1.29%      | 1.28%       |

**CCSF Pooled Fund Statistics \*** 

| (in \$ million)          | % of      | Book     | Market   | Wtd. Avg. | Wtd. Avg. |         |
|--------------------------|-----------|----------|----------|-----------|-----------|---------|
| Investment Type          | Portfolio | Value    | Value    | Coupon    | YTM       | WAM     |
| U.S. Treasuries          | 13.9%     | \$ 705   | \$ 718   | 1.34%     | 1.05%     | 1,225   |
| Federal Agencies         | 69.8%     | 3,569    | 3,607    | 1.29%     | 1.18%     | . 1,079 |
| TLGP                     | 5.8%      | 306      | 301      | 2.29%     | 1.49%     | 66      |
| State & Local Government |           |          |          |           |           |         |
| Agency Obligations       | 0.6%      | 29       | 29       | 2.63%     | 0.53%     | 428     |
| Public Time Deposits     | 0.02%     | 1        | 1        | 0.49%     | 0.49%     | 245     |
| Negotiable CDs           | 6.8%      | 352      | 351      | 0.51%     | 0.47%     | 152     |
| Commercial Paper         | 0.6%      | 30       | 30       | 0.00%     | 0.59%     | 228     |
| Medium Term Notes        | 2.5%      | 133      | 131      | 3.41%     | 0.62%     | 120     |
| Totals                   | 100.0%    | \$ 5,124 | \$ 5,167 | 1.35%     | 1.11%     | 944     |