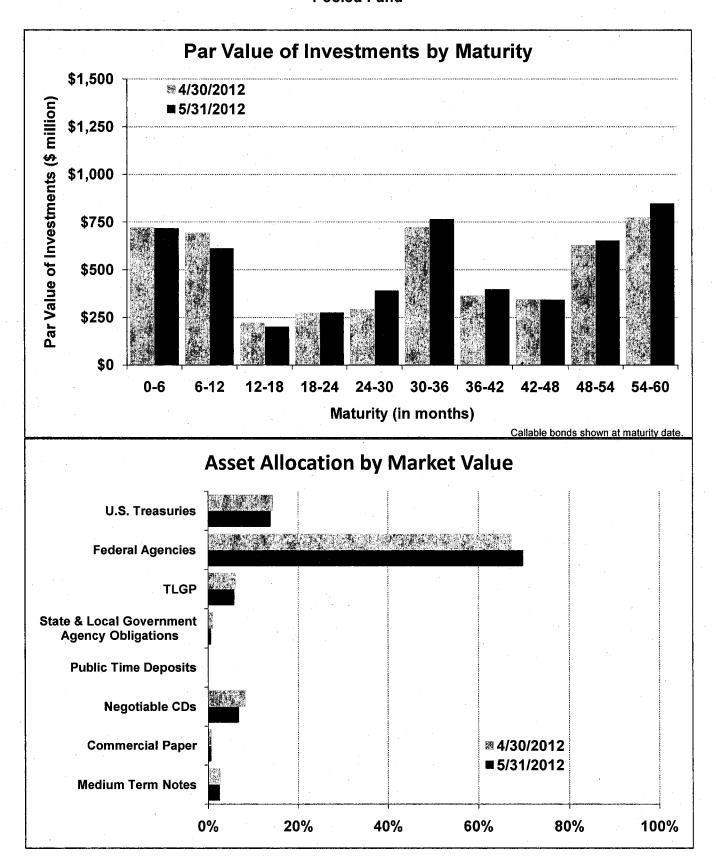

CCSF Pooled Fund Investment Earnings Statistics \*

|                       | ,,,,,,,,,,,,,,,,,,,,,,,,,,,,,,,,,,,,,,, | Current Month |            | Prior Month |
|-----------------------|-----------------------------------------|---------------|------------|-------------|
| (in \$ million)       | Fiscal YTD                              | May 2012      | Fiscal YTD | April 2012  |
| Average Daily Balance | \$ 4,469                                | \$ 5,164      | \$ 4,398   | \$ 4,898    |
| Net Earnings          | 54.90                                   | 7.53          | 47.37      | 5.17        |
| Earned Income Yield   | 1.33%                                   | 1.72%         | 1.29%      | 1.28%       |

**CCSF Pooled Fund Statistics \*** 

| (in \$ million)          | % of      | Book     | Market   | Wtd. Avg. | Wtd. Avg. |         |
|--------------------------|-----------|----------|----------|-----------|-----------|---------|
| Investment Type          | Portfolio | Value    | Value    | Coupon    | YTM       | WAM     |
| U.S. Treasuries          | 13.9%     | \$ 705   | \$ 718   | 1.34%     | 1.05%     | 1,225   |
| Federal Agencies         | 69.8%     | 3,569    | 3,607    | 1.29%     | 1.18%     | . 1,079 |
| TLGP                     | 5.8%      | 306      | 301      | 2.29%     | 1.49%     | 66      |
| State & Local Government |           |          |          |           |           |         |
| Agency Obligations       | 0.6%      | 29       | 29       | 2.63%     | 0.53%     | 428     |
| Public Time Deposits     | 0.02%     | 1        | 1        | 0.49%     | 0.49%     | 245     |
| Negotiable CDs           | 6.8%      | 352      | 351      | 0.51%     | 0.47%     | 152     |
| Commercial Paper         | 0.6%      | 30       | 30       | 0.00%     | 0.59%     | 228     |
| Medium Term Notes        | 2.5%      | 133      | 131      | 3.41%     | 0.62%     | 120     |
| Totals                   | 100.0%    | \$ 5,124 | \$ 5,167 | 1.35%     | 1.11%     | 944     |