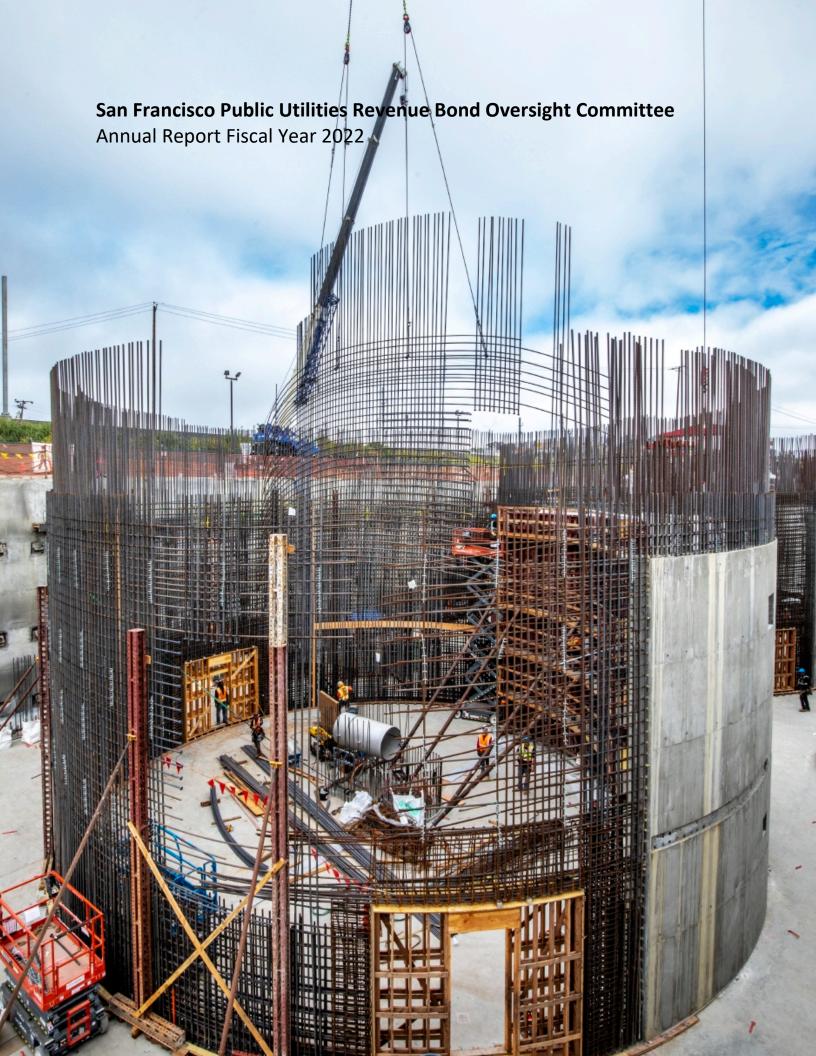

# **Initiatives**

During the period, the RBOC focused on the following initiatives:

- Completed performance audit of six bond series from the 38 bond series [SFPUC please verify the number] subject to RBOC oversight as of June 30, 2022, three each from the Water and Wastewater Enterprises for a total of \$2 billion in expenditures.
- Reviewed progress of Water System Improvement Program (WSIP) and Sewer System
  Improvement Program (SSIP) with particular focus on the accuracy of budgeting and scheduling
  forecasts and continued attention to ensuring that lessons learned from the WSIP are applied
  during implementation of the SSIP.
- Heard presentations from SFPUC staff on results of bond sales and updates on the Water Infrastructure Finance and Innovation Act (WIFIA) loan transaction.
- Monitored the outcome of bond sales and ongoing debt plans.
- Visited the Southeast Treatment Plant.